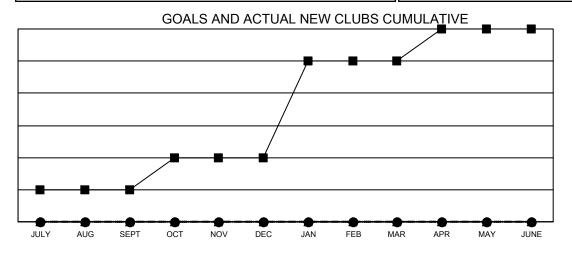

## GMT MONTHLY MEMBERSHIP PROGRESS REPORT

Multiple District 7

Results as of: 10/31/2024

LOCATION: ARKANSAS

GMT CA 1

| Clubs         |               |             |               | Members               |                        |                         |                                                    |  |  |
|---------------|---------------|-------------|---------------|-----------------------|------------------------|-------------------------|----------------------------------------------------|--|--|
|               | RESULTS FOR   | R 2024-2025 |               | RESULTS FOR 2024-2025 |                        |                         |                                                    |  |  |
| QUARTER       | NEW CLUB GOAL | NEW CLUBS   | DROPPED CLUBS | QUARTER MEMB          | BER GROWTH NET<br>GOAL | MEMBER GROWTH<br>ACTUAL | DROPPED<br>MEMBERS ACTUAI<br>(including transfers) |  |  |
| JULY/AUG/SEPT | 1             | 0           | 0             | JULY/AUG/SEPT         | 50                     | 57                      | 59                                                 |  |  |
| OCT/NOV/DEC   | 1             | 0           | 0             | OCT/NOV/DEC           | 40                     | 8                       | 7                                                  |  |  |
| JAN/FEB/MAR   | 3             | 0           | 0             | JAN/FEB/MAR           | 45                     | 0                       | 0                                                  |  |  |
| APR/MAY/JUNE  | 1             | 0           | 0             | APR/MAY/JUNE          | 45                     | 0                       | 0                                                  |  |  |

■- CURRENT YEAR GOALS FOR NEW CLUBS

- ● - CURRENT YEAR ACTUAL NEW CLUBS

▲ - LAST YEAR ACTUAL NEW CLUBS