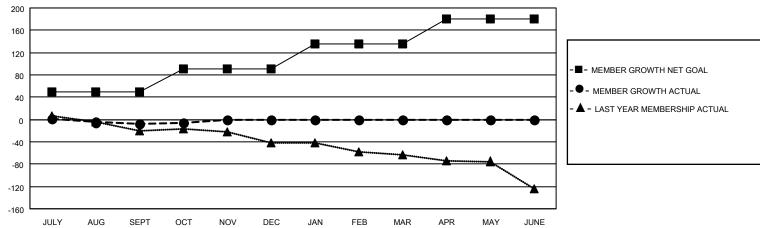

## GMT MONTHLY MEMBERSHIP PROGRESS REPORT

Multiple District 7

Results as of: 10/31/2024

LOCATION: ARKANSAS

GMT CA 1

| Clubs         |               |             |               | Members               |                        |                         |                                                    |  |  |
|---------------|---------------|-------------|---------------|-----------------------|------------------------|-------------------------|----------------------------------------------------|--|--|
|               | RESULTS FOR   | R 2024-2025 |               | RESULTS FOR 2024-2025 |                        |                         |                                                    |  |  |
| QUARTER       | NEW CLUB GOAL | NEW CLUBS   | DROPPED CLUBS | QUARTER MEMB          | BER GROWTH NET<br>GOAL | MEMBER GROWTH<br>ACTUAL | DROPPED<br>MEMBERS ACTUAI<br>(including transfers) |  |  |
| JULY/AUG/SEPT | 1             | 0           | 0             | JULY/AUG/SEPT         | 50                     | 57                      | 59                                                 |  |  |
| OCT/NOV/DEC   | 1             | 0           | 0             | OCT/NOV/DEC           | 40                     | 8                       | 7                                                  |  |  |
| JAN/FEB/MAR   | 3             | 0           | 0             | JAN/FEB/MAR           | 45                     | 0                       | 0                                                  |  |  |
| APR/MAY/JUNE  | 1             | 0           | 0             | APR/MAY/JUNE          | 45                     | 0                       | 0                                                  |  |  |

## GOALS AND ACTUAL MEMBERS CUMULATIVE

| DROPPED CLUBS: 0 |   | 26 CLUBS OF 94 ADDED 1 OR MORE<br>NEW MEMBERS | GENDER DISTRIBUTION             |                |   |
|------------------|---|-----------------------------------------------|---------------------------------|----------------|---|
|                  |   |                                               | MALE                            | 1,211 (60.19%) |   |
|                  |   |                                               | FEMALE                          | 801 (39.81%)   |   |
| DROPPED MEMBERS  |   |                                               |                                 |                |   |
| DECEASED         | 4 | CLICK HERE FOR CUMULATIVE                     | TOTAL FAMILY UNIT MEMBERS       |                | 0 |
| CLUB CANCELLED 0 |   | MEMBERSHIP DATA                               |                                 |                |   |
| OTHER 62         |   |                                               | FAMILY MEMBERS PAYING HALF DUES |                | 0 |
| TOTAL 66         |   |                                               | DOEG                            |                |   |